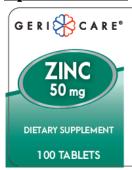

## **GERI-CARE ZINC SULFATE TABLETS – UPDATED LABEL**

Geri-Care product #865 has always contained 50mg of elemental zinc. This amount is listed in the Supplement Facts and it has not changed.

The current Geri-Care label lists the amount of the Zinc Sulfate (the source of the zinc) on the front of the label. Therefore, the label says, "Zinc Sulfate 220 mg". Geri-Care has now updated the label for the Zinc supplement tablets to reflect the new FDA guidelines for Supplement Facts. At this time, we have also adjusted our PDP to lists the amount of elemental zinc in the tablets, so the front of the label matches the Supplement Facts. Therefore, the PDP of the updated label says, "Zinc 50 mg".

This product provides 50 mg of elemental zinc in the form of zinc sulfate.

Note: As part of the changes that the FDA made for the new Supplement Facts, they reduced the daily recommended amount of zinc from 15mg to 11mg. Therefore %DV of the Zinc 50mg tablets increased from 333% to 455% even though the amount of zinc in the tablets remained the same.