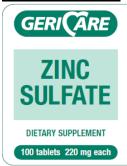

## **GERI-CARE ZINC SULFATE TABLETS – UPDATED LABEL**

Geri-Care product #865 has always contained 50mg of elemental zinc. This amount is listed in the Supplement Facts and it has not changed.

The current Geri-Care label lists the amount of the Zinc Sulfate (the source of the zinc) on the front of the label. Therefore, the label says, "Zinc Sulfate 220 mg". Geri-Care has now updated the label for the Zinc supplement tablets to reflect the new FDA guidelines for Supplement Facts. At this time, we have also adjusted our PDP to lists the amount of elemental zinc in the tablets, so the front of the label matches the Supplement Facts. Therefore, the PDP of the updated label says, "Zinc 50 mg".

This product contains 220 mg of zinc sulfate heptahydrate, which provides 50 mg of elemental zinc.